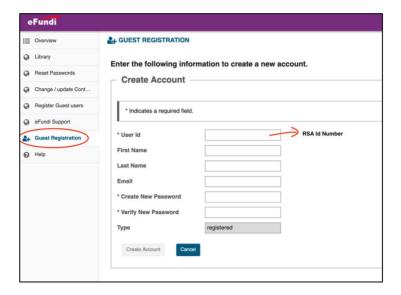

## 2 Guests

Guests that need to access the university also need to complete the COVID-19 training and test on eFundi. A test score of 100% is needed.

 Register a guest to use eFundi by completing the registration form on <a href="http://efundi.nwu.ac.za">http://efundi.nwu.ac.za</a> It is important to use your RSA ID number as User ID.