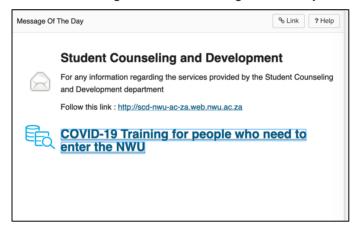

- Login to <a href="http://efundi.nwu.ac.za">http://efundi.nwu.ac.za</a>
- Click on the COVID-19 training link in the message of the day column

• Click on the "click here" button to join the training site