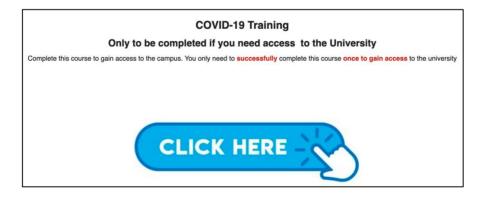

- Login to <a href="http://efundi.nwu.ac.za">http://efundi.nwu.ac.za</a>
- Click on the COVID-19 training link in the message of the day column

• Click on the "click here" button to join the training site

Work

through all the material and complete the Post-test.