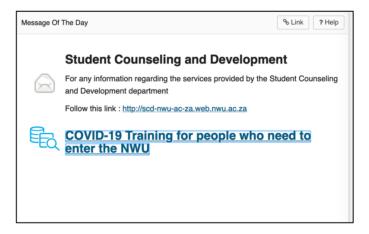

- Login to <a href="http://efundi.nwu.ac.za">http://efundi.nwu.ac.za</a> by using the ID number as the user name and the password as chosen
- Click on the COVID-19 training link in the message of the day column

• Click on the "click here" button to join the training site

Work through all the material and complete the Post-test.