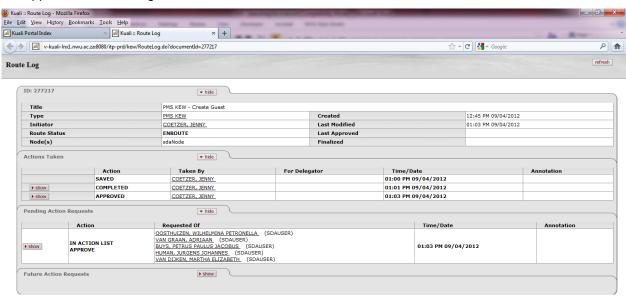

#### 2.2 Route Log

The record below has status **ENROUTE**. You will notice the **Pending Action Requests** implying that there are approvals outstanding.

The record below has status **FINAL**. There are no **Pending Action Requests**. Thus the record will move to Consolidation.