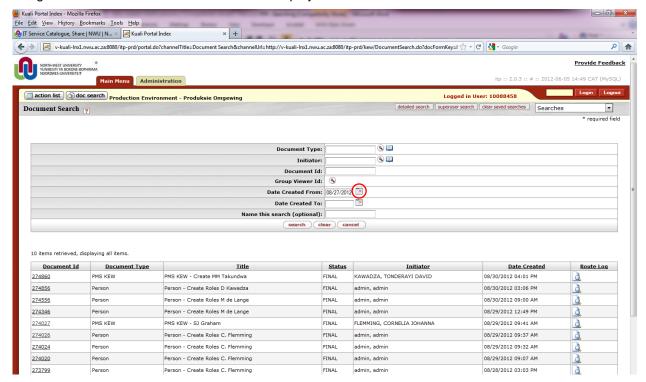

## 1.2 Searching by the Date Created From

• Select the date from the calendar next to **Date Created From** field and then click on **search**. All the guests created from that date on will be displayed.