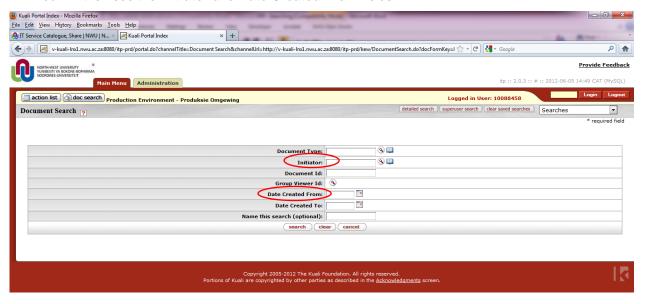

#### 1 Introduction

There are different options to search for a specific record. The two most used options are by the **Initiator** and by the **Date Created From**.

Both options are used by selecting the doc search option.

You will then see the Initiator and Date Created From fields.

#### 1.1 Searching by the Initiator

The initiator is the **Creator**'s NWU#: This is the person who typed the information of the guest in the different fields.

Type the Creator's NWU# in the Initiator field and click on search. The guests will be displayed.

## 1.2 Searching by the Date Created From

• Select the date from the calendar next to **Date Created From** field and then click on **search**. All the guests created from that date on will be displayed.