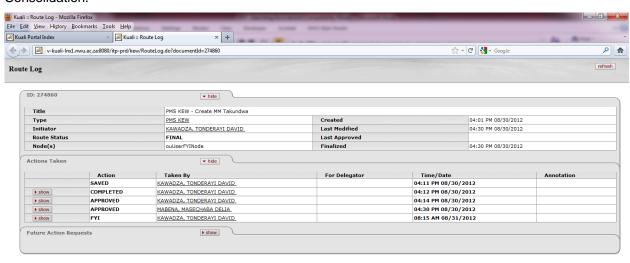

#### 2.2 Route Log

The record below has status **ENROUTE**. You will notice the **Pending Action Requests** implying that there are approvals outstanding.

The record below has status **FINAL**. There are no **Pending Action Requests**. Thus the record will move to Consolidation.