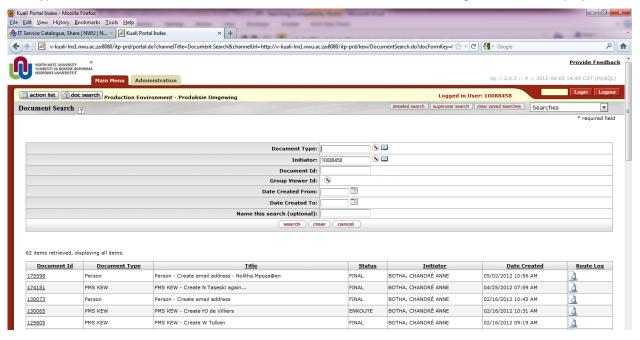

#### 1.1 Searching by the Initiator

The initiator is the **Creator**'s NWU#: This is the person who typed the information of the guest in the different fields.

Type the Creator's NWU# in the Initiator field and click on search. The guests will be displayed.